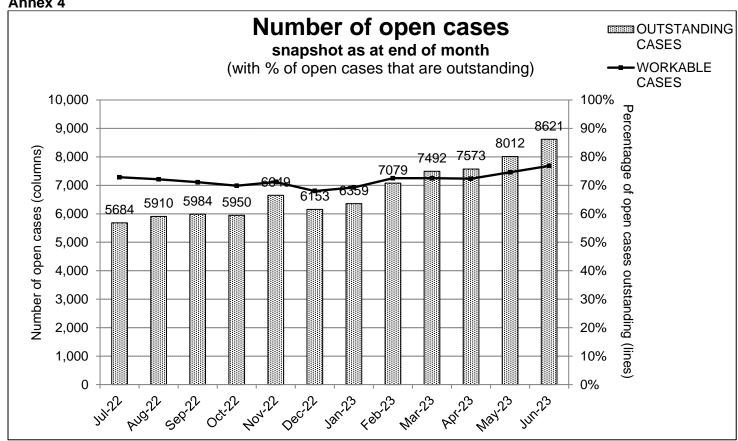

| RAG key |               |
|---------|---------------|
| Red     | Less than 75% |
| Amber   | 75 - 89%      |
| Green   | 90 - 100%     |

Annex 4