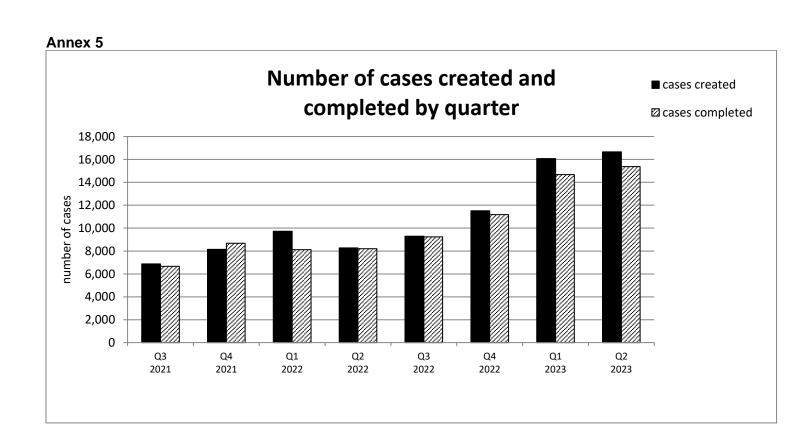

s      |                          | 90.12%<br>87.50%         | 82.35%<br>86.96%         | 87.98%<br>81.95%         | $\sim$                                  |
| Divorce                                  | Quote - 45 days<br>Actual - 15 days            | 85.07%                   | 89.47%<br>50.00%         | 96.88%                   | 90.91%                   |                                         |
| Starters                                 | 40 days                                        |                          | 96.41%                   | 100.00%                  | 98.71%                   | \                                       |

| RAG key |               |
|---------|---------------|
| Red     | Less than 75% |
| Amber   | 75 - 89%      |
| Green   | 90 - 100%     |

Annex 4